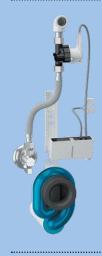

# URINAL ALEX WITH THE RADAR FLUSHING UNIT, (PLUG & PLAY)

# URINAL CAPRINO WITH THE RADAR FLUSHING UNIT, (PLUG & PLAY)