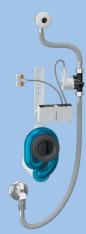

### RADAR FLUSHING UNIT FOR

• (DURAVIT) VIU 281630, 281632

 SLP 99S
 VIU 281630, 281632
 24 V DC

 SLP 99Z
 VIU 281630, 281632
 230 V AC

 SLP 99B
 VIU 281630, 281632
 6 V

# RADAR FLUSHING UNIT FOR

• (IDEAL STANDARD) SIMPLICITY E8772 SLP 99S Simplicity E8772 24 V DC

**SLP 99Z** Simplicity E8772 230 V AC **SLP 99B** Simplicity E8772 6 V

# **RADAR FLUSHING UNIT FOR**

• (HATRIA) FUSION YXE1 (YXC3)

 SLP 99S
 Fusion YXE1 (YXC3)
 24 V DC

 SLP 99Z
 Fusion YXE1 (YXC3)
 230 V AC

 SLP 99B
 Fusion YXE1 (YXC3)
 6 V