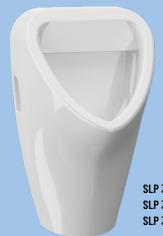

# URINAL CAPRINO PLUS RIMLESS WITH THE RADAR FLUSHING UNIT, (PLUG & PLAY)

URINAL WCA WITH THE RADAR FLUSHING UNIT, (PLUG & PLAY)

 SLP 49S
 01498
 24 V DC

 SLP 49Z
 01499
 230 V AC

 SLP 49B
 01492
 6 V

 SLP 82RS
 01820
 24 V DC