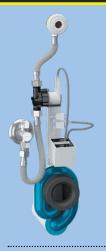

# RADAR FLUSHING UNITS

### RADAR FLUSHING UNIT FOR

- (GEBERIT) NOVA PRO FELIX 26 000;
- NOVA PRO ALEX 66 000;
- RENOVA NR. 11235 300;
- NOVA PRO M36 000;
- RENOVA NR.1 PLAN 235 100 (KOLO);
- SELNOVA 500 344

 SLP 07S
 11071
 24 V DC

 SLP 07Z
 01071
 230 V AC

 SLP 07B
 11076
 6 V