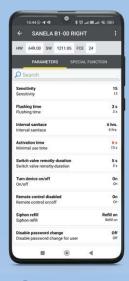

# SANELA CONTROL APP 🔀 🖇

With this application, it is possible to quickly and efficiently set individual parameters for SANELA devices that contain a Bluetooth communication module. This application replaces the SLD remote controls. By starting the application, all SANELA devices with a Bluetooth module that are located nearby are automatically searched for.

### **FLUSH TIME**

Can be set from 0.5 to 15.5 seconds. The customer can choose the optimal time himself, either for high water saving or for better hygiene.

# **SWITCH VALVE ON REMOTELY** (CLEANING MODE)

One press can activate flushing from 5-1200 seconds. Can be used when cleaning urinals, the cleaner can use enough water to perform a proper cleaning.

PAID APP AVAILABLE ON

# **ACTIVATION TIME** (MINIMUM USE TIME)

This is the minimum time the urinal must be used so that the Radar activates the flush. It is factory set at 10 seconds, but in specific installations such as kindergartens, elementary schools or elderly homes, this time can be reduced to a minimum of 6 seconds. This ensures correct flushing in all cases.

### **RENAME DEVICE**

You can choose a custom name for each Radar to make it easier to identify for later parameter changes.

### **ENTER A NEW PASSWORD**

You can password-protect each Radar so that no one can access it.

# **SANITATION INTERVAL**

You can choose after how long without using the urinal is automatically flushed.

### **FACTORY SETTINGS**

If you want to go back to the parameters set in our factory, it is possible with one press.