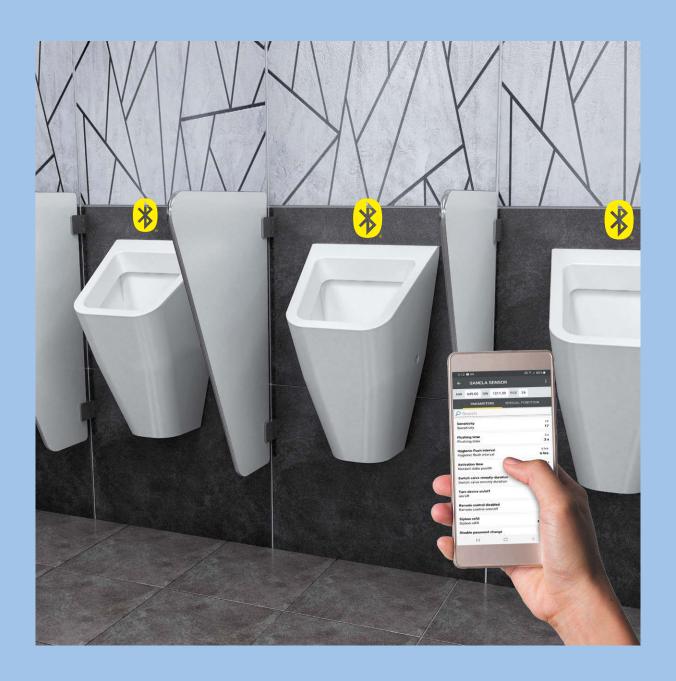

# RADAR FLUSHING UNITS BENEFITS

We have been manufacturing Radar urinal flushers in our factory for more than 20 years. It is an innovative technology that offers high precision and functionality. Sanela's radar technology senses the movement of liquids inside the urinal and, based on the evaluation of the movement data, flushes whenever it has. Unlike many competing products, the Sanela Radar Flusher is not in contact with water, all detection is through the ceramic and therefore this system excels in durability. This product is also very environmentally friendly and economical as it allows flushing with small amounts of water, where this parameter is easily adjustable. Since 2023, we have implemented Bluetooth technology in our Radar flushers, which makes it possible to set many different parameters using only a mobile phone (Sanela Control app).

# SANELA CONTROL APP 🔀 🖇

With this application, it is possible to quickly and efficiently set individual parameters for SANELA devices that contain a Bluetooth communication module. This application replaces the SLD remote controls. By starting the application, all SANELA devices with a Bluetooth module that are located nearby are automatically searched for.