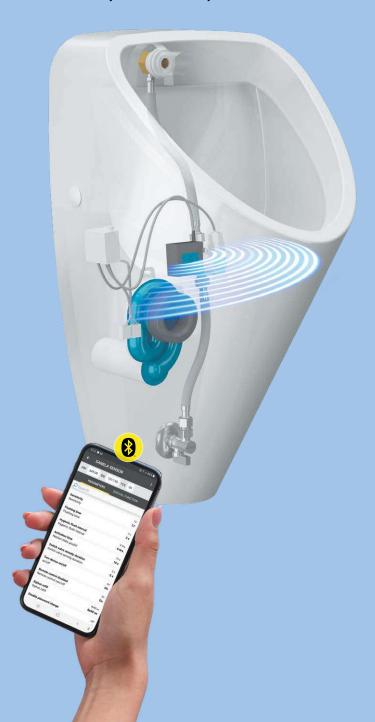

# RADAR FLUSHING UNITS BENEFITS

We have been manufacturing Radar urinal flushers in our factory for more than 20 years. It is an innovative technology that offers high precision and functionality. Sanela's radar technology senses the movement of liquids inside the urinal and, based on the evaluation of the movement data, flushes whenever it has. Unlike many competing products, the Sanela Radar Flusher is not in contact with water, all detection is through the ceramic and therefore this system excels in durability. This product is also very environmentally friendly and economical as it allows flushing with small amounts of water, where this parameter is easily adjustable. Since 2023, we have implemented Bluetooth technology in our Radar flushers, which makes it possible to set many different parameters using only a mobile phone (Sanela Control app).

### **AUTOMATIC FLUSHING AFTER EACH USE OF THE URINAL**

SYSTEM ANALYSES CHANGES, WHICH ARE PROCEEDED INSIDE OF THE URINAL

### **HYGIENIC FLUSH**

AUTOMATIC FLUSHING AFTER EACH 6 HOURS NON-USE (ADJUSTABLE PARAMETER)

# SANELA CONTROL APP 🔀 🖇

With this application, it is possible to quickly and efficiently set individual parameters for SANELA devices that contain a Bluetooth communication module. This application replaces the SLD remote controls. By starting the application, all SANELA devices with a Bluetooth module that are located nearby are automatically searched for.