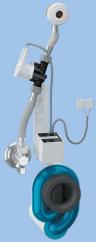

### RADAR FLUSHING UNIT FOR

• (GSI) COMMUNITY 31X35 909811, 909826, 909817, 909809, 909711, 909726, 909717, 909709

 SLP 99S
 Community 31x35
 24 V DC

 SLP 99Z
 Community 31x35
 230 V AC

 SLP 99B
 Community 31x35
 6 V

### RADAR FLUSHING UNIT FOR

• (LAUFEN) VAL 840281, 840285 SLP 99S VAL VAL 840281 24 V DC SLP 99B VAL VAL 840281 6 V