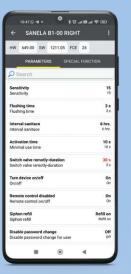

### **FLUSH TIME**

Can be set from 0.5 to 15.5 seconds. The customer can choose the optimal time himself, either for high water saving or for better hygiene.

# **SWITCH VALVE ON REMOTELY** (CLEANING MODE)

One press can activate flushing from 5-1200 seconds. Can be used when cleaning urinals, the cleaner can use enough water to perform a proper cleaning.

PAID APP AVAILABLE ON

# **ACTIVATION TIME** (MINIMUM USE TIME)

This is the minimum time the urinal must be used so that the Radar activates the flush. It is factory set at 10 seconds, but in specific installations such as kindergartens, elementary schools or elderly homes, this time can be reduced to a minimum of 6 seconds. This ensures correct flushing in all cases.

# **SANITATION INTERVAL**

You can choose after how long without using the urinal is automatically flushed.

### **FACTORY SETTINGS**

If you want to go back to the parameters set in our factory, it is possible with one press.