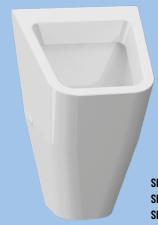

P 19Z 01197 230 V AC SLP 19B 21195 6 V

# URINAL ALEX WITH THE RADAR FLUSHING UNIT, (PLUG & PLAY)



# URINAL CAPRINO WITH THE RADAR FLUSHING UNIT, (PLUG & PLAY)







# URINAL CAPRINO PLUS RIMLESS WITH THE RADAR FLUSHING UNIT, (PLUG & PLAY)



URINAL WCA WITH THE RADAR FLUSHING UNIT, (PLUG & PLAY)





 SLP 49S
 01498
 24 V DC

 SLP 49Z
 01499
 230 V AC

 SLP 49B
 01492
 6 V



 SLP 82RS
 01820
 24 V DC

 SLP 82RZ
 01822
 230 V AC

 SLP 82RB
 01821
 6 V

# URINALS WITH RADAR FLUSHING UNITS

# URINAL LEMA RIMLESS WITH THE RADAR FLUSHING UNIT



 SLP 59RS
 11596
 24 V DC

 SLP 59RZ
 01595
 230 V AC

 SLP 59RB
 11597
 6 V

# BLACK URINAL LA FONTANA WITH THE RADAR FLUSHING UNIT



**SLP 89S 01890** 24 V DC **SLP 89Z 01891** 230 V AC

# URINAL VILA WITHOUT COVER WITH THE RADAR FLUSHING UNIT



 SLP 12R
 01124
 24 V DC

 SLP 12RZ
 01125
 230 V AC

 SLP 12RB
 11127
 6 V

# URINAL VILA WITH COVER (SYSTEM SOFT-CLOSE) AND WITH A RADAR FLUSHING UNIT



 SLP 37R
 01374
 24 V DC

 SLP 37RZ
 01375
 230 V AC

 SLP 37RB
 11377
 6 V

# URINAL ARQ WITH COVER AND WITH THE RADAR FLUSHING UNIT



 SLP 32R
 01324
 24 V DC

 SLP 32RZ
 01325
 230 V AC

 SLP 32RB
 11327
 6 V

# URINAL LIVO WITH THE RADAR FLUSHING UNIT



 SLP 31RS
 11315
 24 V DC

 SLP 31RZ
 01315
 230 V AC

 SLP 31RB
 11317
 6 V

# RADAR FLUSHING UNITS



### RADAR FLUSHING UNIT FOR

- (GEBERIT) NOVA PRO FELIX 26 000;
- NOVA PRO ALEX 66 000;
- RENOVA NR. 11235 300;
- NOVA PRO M36 000;
- RENOVA NR.1 PLAN 235 100 (KOLO);
- SELNOVA 500 344

 SLP 07S
 11071
 24 V DC

 SLP 07Z
 01071
 230 V AC

 SLP 07B
 11076
 6 V



# **RADAR FLUSH