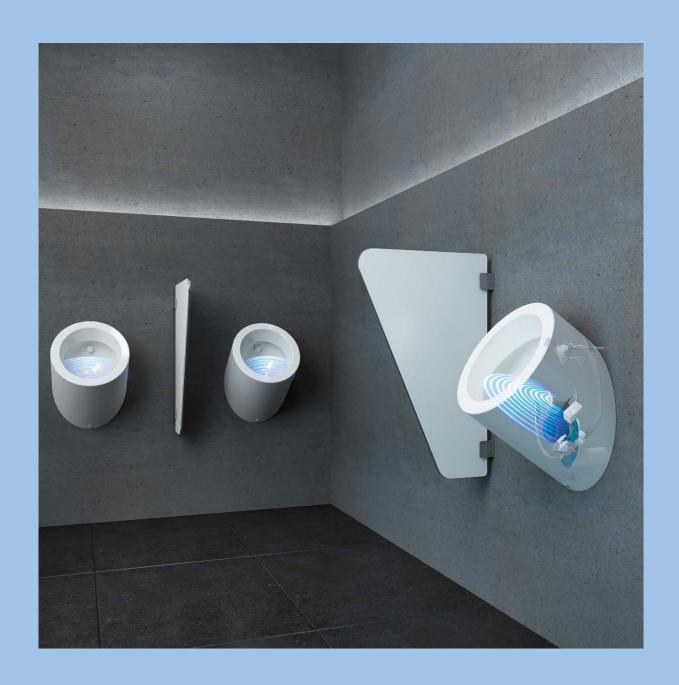

# RADAR URINAL FLUSHING UNITS

# RADAR FLUSHING UNITS BENEFITS

We have been manufacturing Radar urinal flushers in our factory for more than 20 years. It is an innovative technology that offers high precision and functionality. Sanela's radar technology senses the movement of liquids inside the urinal and, based on the evaluation of the movement data, flushes whenever it has. Unlike many competing products, the Sanela Radar Flusher is not in contact with water, all detection is through the ceramic and therefore this system excels in durability. This product is also very environmentally friendly and economical as it allows flushing with small amounts of water, where this parameter is easily adjustable. Since 2023, we have implemented Bluetooth technology in our Radar flushers, which makes it possible to set many different parameters using only a mobile phone (Sanela Control app).

### **CLEAN DESIGN**

MOST OF THE ARCHITECTS CHOOSE HIDDEN FLUSHING

# WATER OVERFLOW PROTECTION