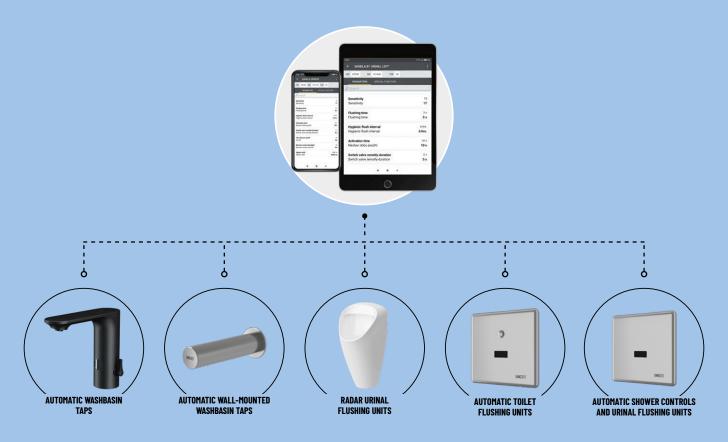

# RADAR URINAL FLUSHING UNITS

# RADAR FLUSHING UNITS BENEFITS

We have been manufacturing Radar urinal flushers in our factory for more than 20 years. It is an innovative technology that offers high precision and functionality. Sanela's radar technology senses the movement of liquids inside the urinal and, based on the evaluation of the movement data, flushes whenever it has. Unlike many competing products, the Sanela Radar Flusher is not in contact with water, all detection is through the ceramic and therefore this system excels in durability. This product is also very environmentally friendly and economical as it allows flushing with small amounts of water, where this parameter is easily adjustable. Since 2023, we have implemented Bluetooth technology in our Radar flushers, which makes it possible to set many different parameters using only a mobile phone (Sanela Control app).

# **SETTING PARAMETERS BY BLUETOOTH**

WITHOUT DISASSEMBLING THE DEVICE (PAID SANELA CONTROL APP AVAILABLE FOR DOWNLOAD ON THE APP STORE AND GOOGLE PLAY)

# SANELA CONTROL APP 🔀 🖇

With this application, it is possible to quickly and efficiently set individual parameters for SANELA devices that contain a Bluetooth communication module. This application replaces the SLD remote controls. By starting the application, all SANELA devices with a Bluetooth module that are located nearby are automatically searched for.