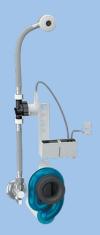

# URINAL CAPRINO PLUS RIMLESS WITH THE RADAR FLUSHING UNIT, (PLUG & PLAY)

URINAL WCA WITH THE RADAR FLUSHING UNIT, (PLUG & PLAY)

 SLP 49S
 01498
 24 V DC

 SLP 49Z
 01499
 230 V AC

 SLP 49B
 01492
 6 V

 SLP 82RS
 01820
 24 V DC

 SLP 82RZ
 01822
 230 V AC

 SLP 82RB
 01821
 6 V