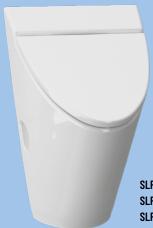

& PLAY)





 SLP 49S
 01498
 24 V DC

 SLP 49Z
 01499
 230 V AC

 SLP 49B
 01492
 6 V



 SLP 82RS
 01820
 24 V DC

 SLP 82RZ
 01822
 230 V AC

 SLP 82RB
 01821
 6 V

# URINALS WITH RADAR FLUSHING UNITS

# URINAL LEMA RIMLESS WITH THE RADAR FLUSHING UNIT



 SLP 59RS
 11596
 24 V DC

 SLP 59RZ
 01595
 230 V AC

 SLP 59RB
 11597
 6 V

# BLACK URINAL LA FONTANA WITH THE RADAR FLUSHING UNIT



**SLP 89S 01890** 24 V DC **SLP 89Z 01891** 230 V AC

# URINAL VILA WITHOUT COVER WITH THE RADAR FLUSHING UNIT



 SLP 12R
 01124
 24 V DC

 SLP 12RZ
 01125
 230 V AC

 SLP 12RB
 11127
 6 V

# URINAL VILA WITH COVER (SYSTEM SOFT-CLOSE) AND WITH A RADAR FLUSHING UNIT



 SLP 37R
 01374
 24 V DC

 SLP 37RZ
 01375
 230 V AC

 SLP 37RB
 11377
 6 V

# URINAL ARQ WITH COVER AND WITH THE RADAR FLUSHING UNIT



 SLP 32R
 01324
 24 V DC

 SLP 32RZ
 01325
 230 V AC

 SLP 32RB
 11327
 6 V

# URINAL LIVO WITH THE RADAR FLUSHING UNIT



 SLP 31RS
 11315
 24 V DC

 SLP 31RZ
 01315
 230 V AC

 SLP 31RB
 11317
 6 V

# RADAR FLUSHING UNITS



### RADAR FLUSHING UNIT FOR

- (GEBERIT) NOVA PRO FELIX 26 000;
- NOVA PRO ALEX 66 000;
- RENOVA NR. 11235 300;
- NOVA PRO M36 000;
- RENOVA NR.1 PLAN 235 100 (KOLO);
- SELNOVA 500 344

 SLP 07S
 11071
 24 V DC

 SLP 07Z
 01071
 230 V AC

 SLP 07B
 11076
 6 V



# **RADAR FLUSHING UNIT FOR**

• (OLYMPIA) OLYMPIA ORI50101 SLP 99S ORI50101 24 V DC SLP 99Z ORI50101 230 V AC SLP 99B ORI50101 6 V



# RADAR FLUSHING UNIT FOR

• (VILLEROY & BOCH) SUBWAY 751300, 751301, 751305

 SLP 71RS
 11715
 24 V DC

 SLP 71RZ
 11716
 230 V AC

 SLP 71RB
 11717
 6 V



### RADAR FLUSH