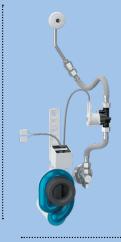

# **RADAR FLUSHING UNIT FOR**

• (OLYMPIA) OLYMPIA ORI50101 SLP 99S ORI50101 24 V DC SLP 99Z ORI50101 230 V AC SLP 99B ORI50101 6 V

# RADAR FLUSHING UNIT FOR

• (VILLEROY & BOCH) SUBWAY 751300, 751301, 751305

 SLP 71RS
 11715
 24 V DC

 SLP 71RZ
 11716
 230 V AC

 SLP 71RB
 11717
 6 V